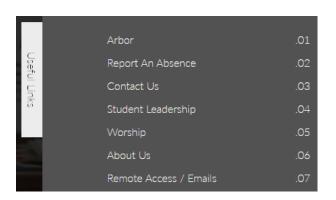

## How to log onto Bishop Luffa's Google Suite out of School:

Go to: <u>http://www.bishopluffa.org.uk/</u> click on **Useful Links** (on the right of the page) and follow the link to **Remote Access/ Emails**, then you'll find the link to **RM Unify** 

## How to log onto Bishop Luffa's Email out of School:

Go to: <u>http://www.bishopluffa.org.uk/</u> click on **Useful Links** (on the right of the page) and follow the **Remote Access/ Emails**, then you'll find the link to click on for <u>email</u>.

## How to log onto Bishop Luffa's Arbor out of School:

Go to: <u>http://www.bishopluffa.org.uk/</u> click on **Useful Links** (on the right of the page) and follow the link to **Arbor** 

You will need to enter your school email address and the password you have set. There is a link "Forgot your password?" which sends a reset message to your email.