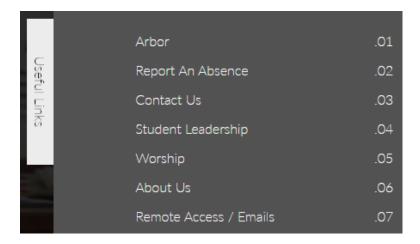

## How to log onto Bishop Luffa's Google Suite out of School:

Go to: <u>http://www.bishopluffa.org.uk/</u> click on **Useful Links** (on the right of the page) and follow the link to **Remote Access/ Emails**, then you'll find the link to **RM Unify** 

## How to log onto Bishop Luffa's Email out of School:

Go to: <u>http://www.bishopluffa.org.uk/</u> click on **Useful Links** (on the right of the page) and follow the **Remote Access/ Emails**, then you'll find the link to click on for <u>email</u>.

## How to log onto Bishop Luffa's Arbor out of School:

Go to: <u>http://www.bishopluffa.org.uk/</u> click on **Useful Links** (on the right of the page) and follow the link to **Arbor** 

You will need to enter your school email address and the password you have set. There is a link "Forgot your password?" which sends a reset message to your email.