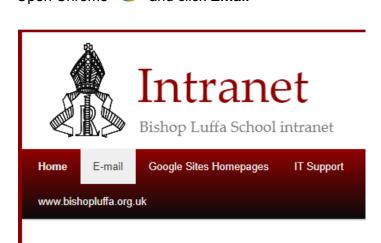

## How to log onto Bishop Luffa's Email out of School:

Go to: <u>http://www.bishopluffa.org.uk/</u> click on **Useful Links** (on the right of the page) and follow the **Remote Access/ Emails**, then you'll find the link to click on for <u>email</u>.

Enter your username (**do not include @bishopluffa.org.uk**) and your network password:

| Outlook    |  |  |  |
|------------|--|--|--|
| User name: |  |  |  |
|            |  |  |  |
| Password:  |  |  |  |
|            |  |  |  |