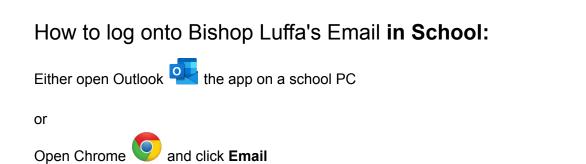

How to log onto Bishop Luffa's Google Suite in School:

Open Chrome 💛 and click on **RM Unify** 