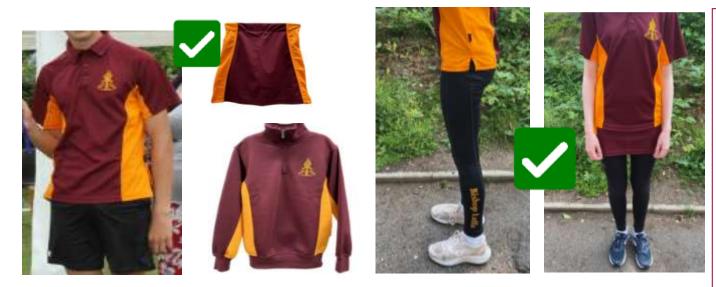

## Bishop Luffa PE kit illustrated for staff and students 2024-2025:

If a student is wearing incorrect kit or PE kit on a day they don't have PE then a behaviour point will be added to Arbor. Form Tutors should contact home if this is a repeated offence.

- Burgundy and gold polo top with school badge.
- Plain black shorts (Nike Pro/cycling shorts or equivalent are not acceptable), burgundy and gold skort or Bishop Luffa leggings.
- One pair burgundy and gold football socks for games / white or black sports socks for all other PE activities

## **Optional extra items**

- Reversible rugby shirt burgundy/gold
- Maroon sweatshirt (with school badge)
- Plain black track suit trousers
- Black or white base layer or 'skin'
- Black sports leggings to be worn underneath shorts