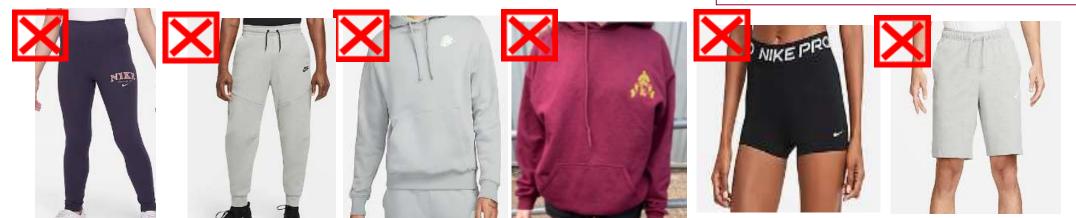

Unacceptable joggers (must be black/ small logo).

No hoodies – coat/rain jacket to be worn in winter.

Nike pro shorts/black skort or equivalent cycling shorts are not to be worn. Grey / blue shorts are not permitted.